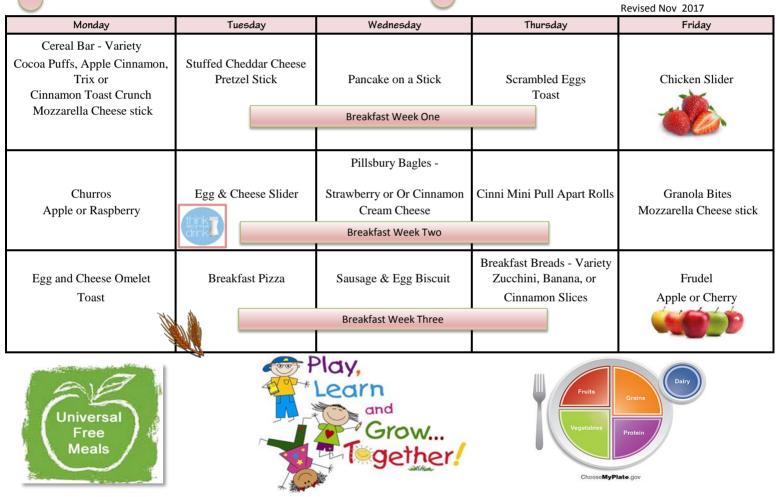

## Marshall County Schools Three Week Cycle Menu 2017-2018 Breakfast Served in the Cafeteria - Middle and High Schools

The following items will <u>also</u> be offered daily. Students may select one item from each group of items. Whole Grain Cereal- Variety Strawberry/Banana, Cherry or Raspberry Yogurt Assorted Fresh or Canned Fruits 100% Fruit Juice Variety Two Varieties of Fat Free or Low Fat Milk At A Minimum Each Student Must Select: 1/2 Cup of Fruit or Fruit Juice and Two Other Items As a Maximum the most a student may select is one of each item in each group of items.